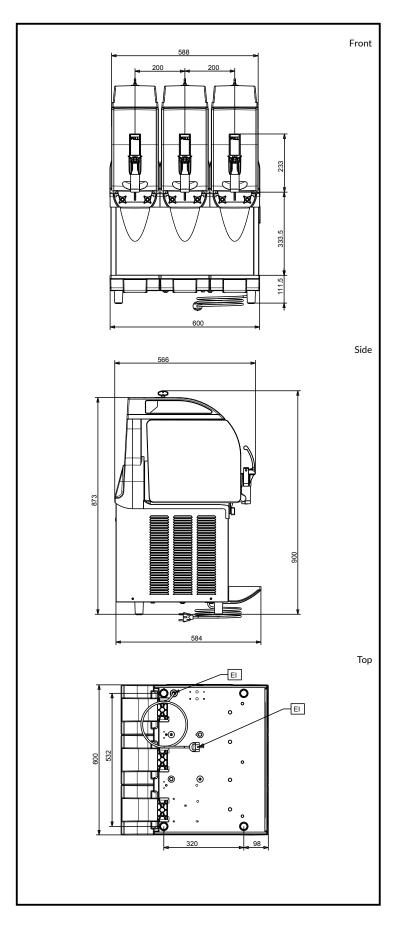

### **Key Information:**

Number of bowls: 3

**Bowl's capacity:** ISO 9001; ISO 14001 lt

Control board:

Dimensions, Width:600 mmDimensions, Depth:580 mmDimensions, Height:870 mmNet weight:81 kgCooling system:AIR